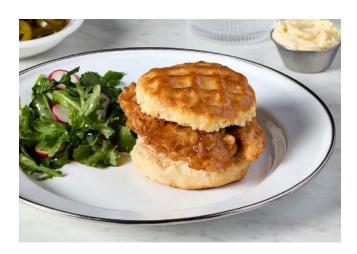

## Waffle Biscuit

## Craveable taste in a portable format

Two breakfast classics merge to create a mashup that will excite and satisfy. This pre-baked biscuit features the subtly sweet flavor and look of waffles with the convenience and application of a biscuit. Capture the attention of all-day breakfast seekers with this unique take on a traditional carrier.

## Satisfying flavor. Reliable consistency.

- Freshly-baked taste.
- Labor-saving format simply thaw and bake.
- Consistent size and flavor every time.
- Versatility across menu Side item, carrier for sweet or savory sandwiches or a dessert option.
- Increased visual appeal features waffle iron appearance.
- Simple-split for easy separation.